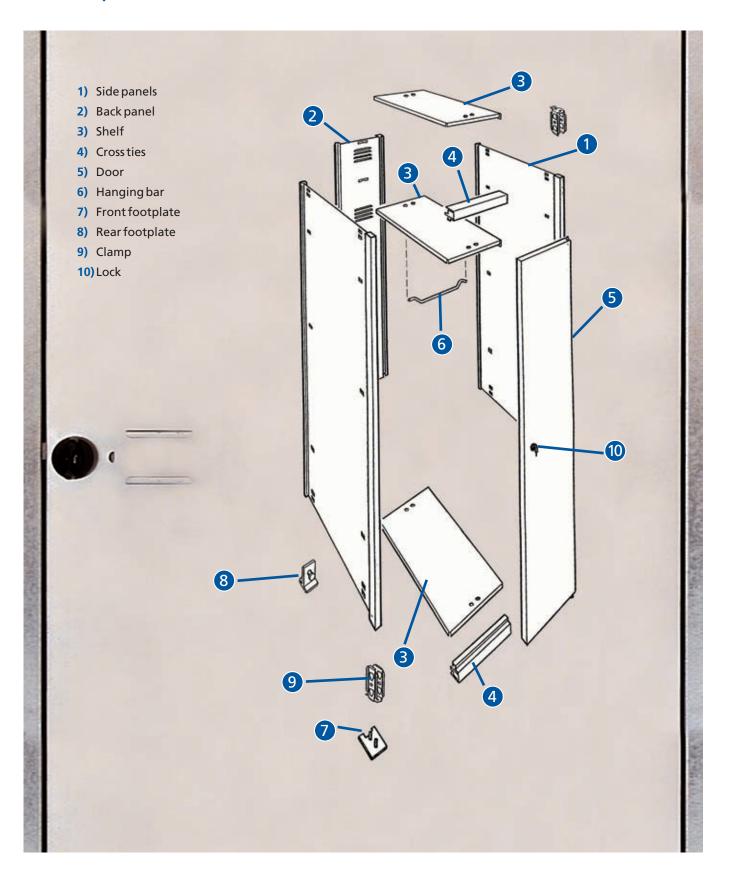

# **Basic components**

# **Simplicity**

The components that make up the locker are supplied in a "Knock Down" form and have been optimised in a way which is advantageous for transportation. There is no need for tools or screws which simplifies the assembly process.

# Very easily assembled

The assembly of these lockers is extremely easy and there is no need for screws or tools. A further advantage is that fitting can be carried out by just using the accompanying assembly instructions. The benefit of these lockers is that by starting with the initial module, it is possible to add as many lockers as required regardless of the type.