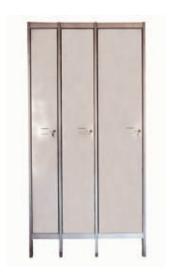

## Three different widths

The lockers are manufactured in three widths of 25, 30 and 40 cm and have a total height of 180 cm and a depth of 50 cm.

## **Finishing**

All the structural components are manufactured with galvanised steel which provides the locker with greater resistance against corrosion.

The doors are available in either galvanised steel or painted in blue RAL 5010 and with an embossed finish.