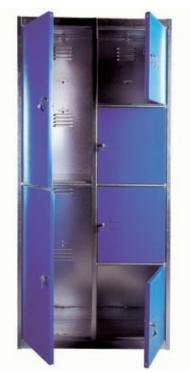

### Modular door compartment lockers

Thanks to the modular door system, lockers come with one, two or four separate compartments to suit different needs.

# **Reversible doors**

Depending on the requirements, the locker doors can be installed in a manner that allows to have the opening either to the left or right side. The specific frame design allows maximum opening for the doors which permits easy accessibility to personal belongings.

# Interior distribution

The fitting of intermediate shelves within the locker provide various compartment combinations.