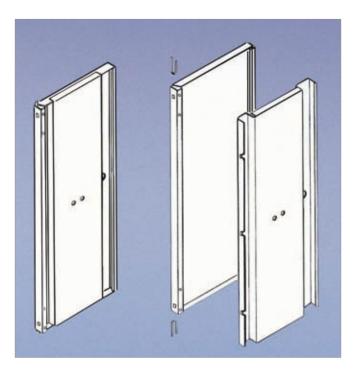

# **Basic components**

# **Reversible doors**

Depending on the requirements, the locker doors can be installed in a manner that allows to have the opening either to the left or right side. The specific frame design allows maximum opening for the doors which permits easy accessibility to personal belongings.