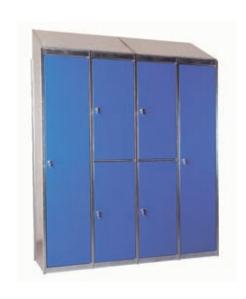

# Style and sturdiness

Mecalux lockers embrace a new concept in compact, aesthetic design that can suit any type of environment: dressing rooms, offices, schools among many others.

Frames integrated into the side panels, double-panelled doors, no feet... each of these elements has been carefully designed to provide high rigidity.

### Modular door compartment lockers

Thanks to the modular door system, lockers come with one, two or four separate compartments to suit different needs.

# **Sloping tops**

The tops simply fit into the side panels and, due to their design, prevent items from being placed on top and also ease the problem for cleaning.