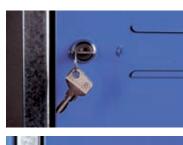

## Lock and card holder

Locks are available with either a key or can be prepared for a padlock option. A practical card holder beside the lock is available which permits personal identification for each locker.