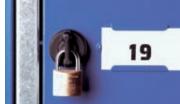

## Lock and card holder

Locks are available with either a key or can be prepared for a padlock option. A practical card holder beside the lock is available which permits personal identification for each locker.