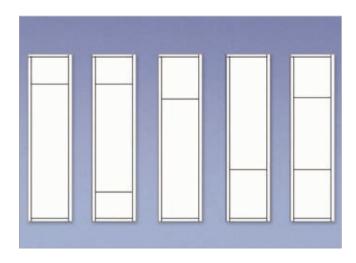

### Modular door compartment lockers

Thanks to the modular door system, lockers come with one, two or four separate compartments to suit different needs.

# **Interior dividers**

The locker can be separated into compartments by fitting a central partition: for work and normal clothing, to keep dry and damp clothes separate, etc. In the 40 cm wide locker, the divider can be adjusted, obtaining different interior volumes.