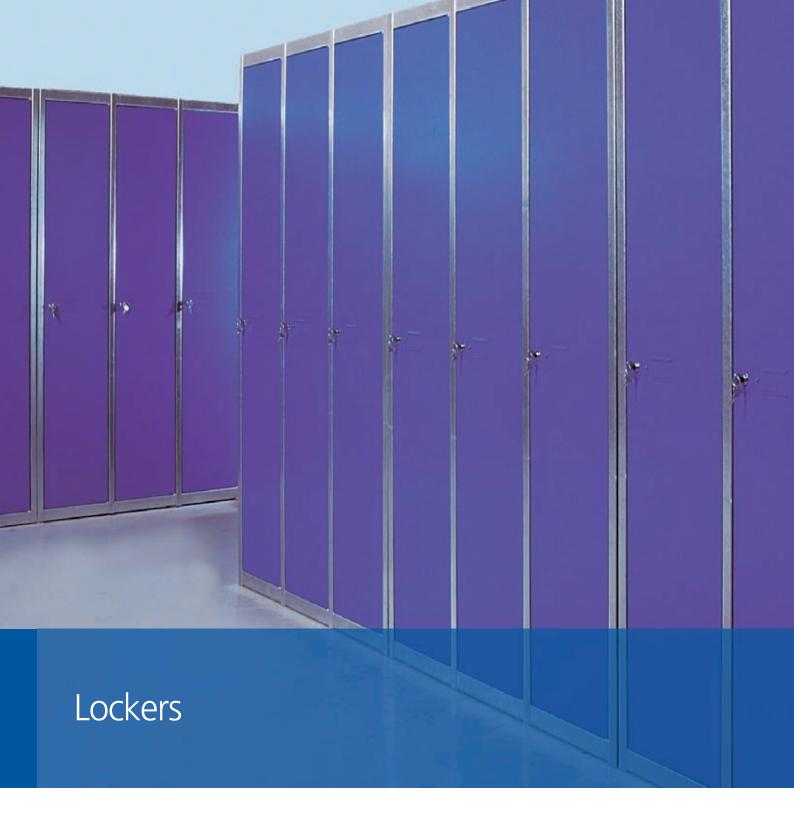

# Mecalux lockers make the difference

# Style and sturdiness

Mecalux lockers embrace a new concept in compact, aesthetic design that can suit any type of environment: dressing rooms, offices, schools among many others.

Frames integrated into the side panels, double-panelled doors, no feet... each of these elements has been carefully designed to provide high rigidity.

2 Lockers www.mecalux.com