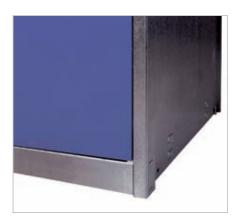

## **Rear ventilation**

Air vents are set in the back panels allowing thus a smooth finish to the front.

The plinth base avoids the accumulation of dirt under the locker as well as providing a compact finish to the block.