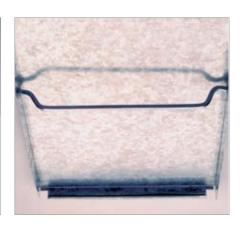

Lockers with legs prove to be extremely useful when cleaning beneath the locker is required.

The hanging bars fit safely and easily into the shelves.