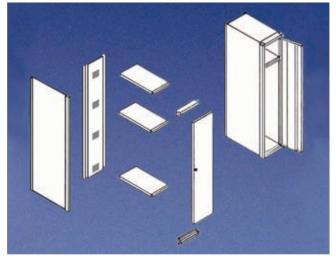

# **Simplicity**

The components that make up the locker are supplied in a "Knock Down" form and have been optimised in a way which is advantageous for transportation. There is no need for tools or screws which simplifies the assembly process.

# **Basic components**