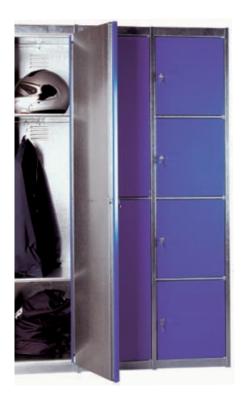

# Interior distribution

The fitting of intermediate shelves within the locker provide various compartment combinations.

# **Interior dividers**

The locker can be separated into compartments by fitting a central partition: for work and normal clothing, to keep dry and damp clothes separate, etc. In the 40 cm wide locker, the divider can be adjusted, obtaining different interior volumes.

Lockers with legs prove to be extremely useful when cleaning beneath the locker is required.

The hanging bars fit safely and easily into the shelves.