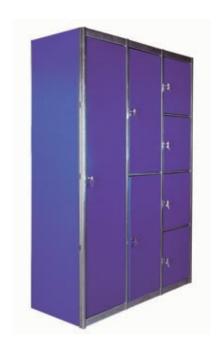

# Style and sturdiness

Mecalux lockers embrace a new concept in compact, aesthetic design that can suit any type of environment: dressing rooms, offices, schools among many others.

Frames integrated into the side panels, double-panelled doors, no feet... each of these elements has been carefully designed to provide high rigidity.

### Modular door compartment lockers

Thanks to the modular door system, lockers come with one, two or four separate compartments to suit different needs.

# **Reversible doors**

Depending on the requirements, the locker doors can be installed in a manner that allows to have the opening either to the left or right side. The specific frame design allows maximum opening for the doors which permits easy accessibility to personal belongings.

## Three different widths

The lockers are manufactured in three widths of 25, 30 and 40 cm and have a total height of 180 cm and a depth of 50 cm.

## **Finishing**

All the structural components are manufactured with galvanised steel which provides the locker with greater resistance against corrosion.

The doors are available in either galvanised steel or painted in blue RAL 5010 and with an embossed finish.