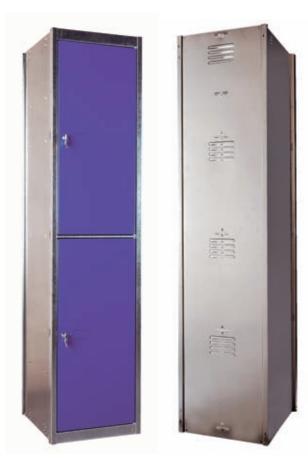

### Modular door compartment lockers

Thanks to the modular door system, lockers come with one, two or four separate compartments to suit different needs.

## **Finishing**

All the structural components are manufactured with galvanised steel which provides the locker with greater resistance against corrosion.

The doors are available in either galvanised steel or painted in blue RAL 5010 and with an embossed finish.