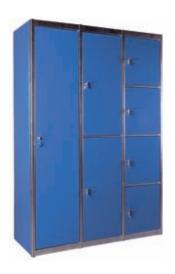

### Modular door compartment lockers

Thanks to the modular door system, lockers come with one, two or four separate compartments to suit different needs.

# Interior distribution

The fitting of intermediate shelves within the locker provide various compartment combinations.

# **Interior dividers**

The locker can be separated into compartments by fitting a central partition: for work and normal clothing, to keep dry and damp clothes separate, etc. In the 40 cm wide locker, the divider can be adjusted, obtaining different interior volumes.