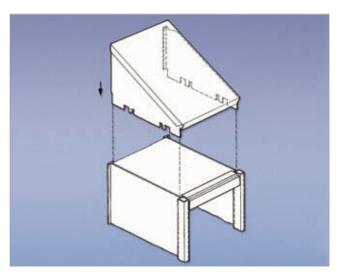

# **Sloping tops**

The tops simply fit into the side panels and, due to their design, prevent items from being placed on top and also ease the problem for cleaning.

## **Rear ventilation**

Air vents are set in the back panels allowing thus a smooth finish to the front.

The plinth base avoids the accumulation of dirt under the locker as well as providing a compact finish to the block.