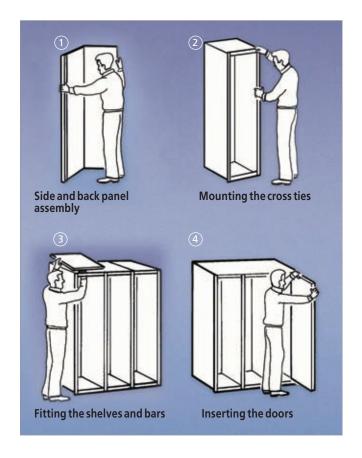

# Very easily assembled

The assembly of these lockers is extremely easy and there is no need for screws or tools. A further advantage is that fitting can be carried out by just using the accompanying assembly instructions. The benefit of these lockers is that by starting with the initial module, it is possible to add as many lockers as required regardless of the type.