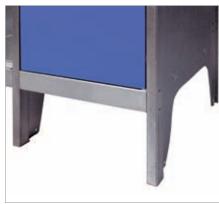

## **Rear ventilation**

Air vents are set in the back panels allowing thus a smooth finish to the front.

The plinth base avoids the accumulation of dirt under the locker as well as providing a compact finish to the block.

Lockers with legs prove to be extremely useful when cleaning beneath the locker is required.

The hanging bars fit safely and easily into the shelves.